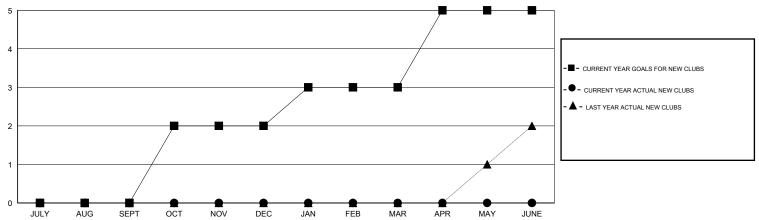

| 1                          | -1                          | OCT/NOV/DEC           | 94                 | 73                               | 53                           | 20                          |  |
| JAN/FEB/MAR           | 1                | 0                   | 4                          | -4                          | JAN/FEB/MAR           | 74                 | 52                               | 112                          | -60                         |  |
| APR/MAY/JUNE          | 2                | 0                   | 1                          | -1                          | APR/MAY/JUNE          | 94                 | 16                               | 49                           | -33                         |  |

## GOALS AND ACTUAL NEW CLUBS CUMULATIVE



## GOALS AND ACTUAL MEMBERS CUMULATIVE



| DROPPED CLUBS: 6                |                  | 41 CLUBS OF 57 ADDED 1 OR MORE<br>NEW MEMBERS | GENDER DISTRIBUTION  MALE 805 (64.71%) |              |              |
|---------------------------------|------------------|-----------------------------------------------|----------------------------------------|--------------|--------------|
| DROPPED MEMBERS                 |                  |                                               | FEMALE                                 | 439 (35.29%) |              |
| DECEASED  CLUB CANCELLED  OTHER | 11<br>136<br>108 | CLICK HERE FOR HEALTH ASSESSMENT DATA         | FAMILY UNIT MEMBERS HEAD OF HOUSEHOLD  |              | 16<br>8<br>8 |
| TOTAL                           | 255              |