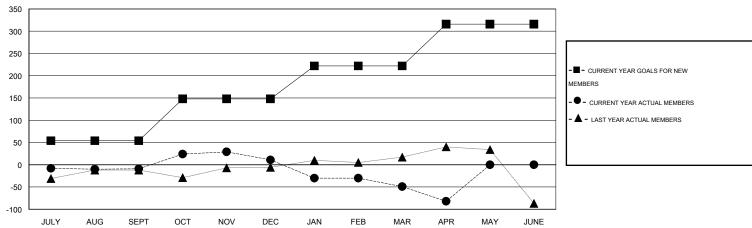

## GOALS AND ACTUAL MEMBERS CUMULATIVE

| DROPPED CLUBS: 6                |                  | 41 CLUBS OF 57 ADDED 1 OR MORE<br>NEW MEMBERS | GENDER DISTRIBUTION  MALE 805 (64.71%) |              |              |
|---------------------------------|------------------|-----------------------------------------------|----------------------------------------|--------------|--------------|
| DROPPED MEMBERS                 |                  |                                               | FEMALE                                 | 439 (35.29%) |              |
| DECEASED  CLUB CANCELLED  OTHER | 11<br>136<br>108 | CLICK HERE FOR HEALTH ASSESSMENT DATA         | FAMILY UNIT MEMBERS HEAD OF HOUSEHOLD  |              | 16<br>8<br>8 |
| TOTAL                           | 255              |                                               | NON-HEAD OF HOUSEHOLD                  |              |              |